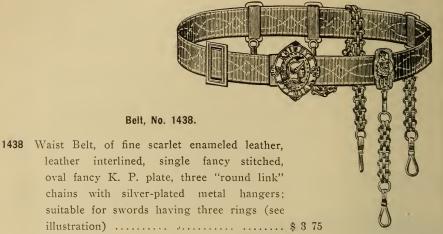

|    |
| 1437 | Waist Belt, of fine scarlet enameled leather,                                                                                              |    |
|      | leather interlining, single fancy stitched, sil-                                                                                           |    |
|      | ver-plated oval fancy plate, two short "round                                                                                              |    |
|      | link" chains; suitable for all swords having                                                                                               |    |

two rings (see illustration)...... \$ 2 50

#### Waist Belts-Continued.





1439 Waist Belt, of fine enameled leather, leather interlined, single fancy stitched, silver-plated fancy square K. P. plate, three silver-plated "barrel" chains, with knight hangers; suitable for swords having three rings (see illustration)...... \$ 4 00

### Helmets.

FOR MASTER-AT-ARMS, SPEARSMEN, HERALD, ATTENDANTS, EXECUTIONERS, INNER AND OUTER GUARD.

NOTE.—We manufacture our own Helmets, and they are guaranteed to be the BEST in the market. Our improved double falling visors are so constructed that they will remain in any position placed. All Helmets have our new style leather lining, making them comfortable to the wearer. OUR SPUN METAL HELMETS ARE THE FINEST IN THE MARKET. We do not list the cheap and inferior grade of Spun Helmets.



[PATENTED MAY, 1885.]
Nos. 1440 and 1441.